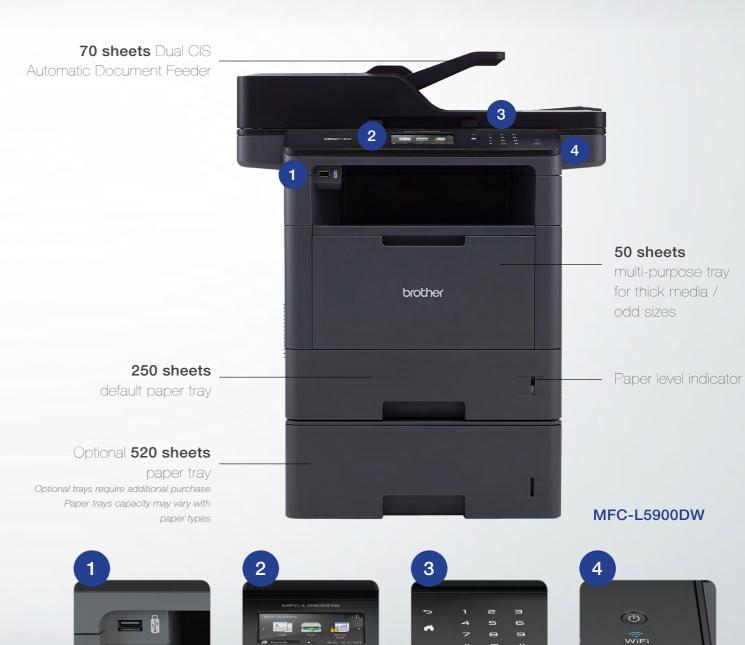

### **Built for Productivity**

Focus on your high volume print jobs and spend less time reloading paper with the default paper tray of up to 520 sheets capacity<sup>1</sup>, 50 sheets multi-purpose tray, plus optional upgrades of two additional paper trays, bringing the total paper capacity up to 1,610 sheets<sup>1</sup>.

#### Further maximise productivity with these features:

- High print speeds of up to 50ppm<sup>1</sup>
- Up to 56ipm high speed 2-sided scanning<sup>3</sup>
- Scan and copy multiple pages with a high capacity

70 sheets Automatic Document Feeder<sup>4</sup>

USB direct print\*

User-friendly control panel\*

Wireless connectivity\*\*

3.7" TFT Colour LCD\*

<sup>&</sup>lt;sup>1</sup> Applicable to HL-L6200DW only. Print speed is in accordance with ISO/IEC 11160-2:1996